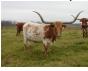

## **ELEMENTARY FTZ**

Date of Birth: 02/10/2019 Registration 1: UCI319984

Breeder: **RON & BARBARA MARQUESS** Owner: MICHAEL & ELIZABETH FRITZ

Elementary FTZ comes from a powerful maternal line featuring total-package animals with big bodies, great udders and, of course, long horns. Elementary has carried this legacy forward. She was 80" when she turned four and has already had three calves...talk about production!

80.0000 on 03/11/2023 TTT:

M ARROW CRACKER JACK

**ELEMENTARY FTZ** 

WATSON 858

Courtesy of Fritz Longhorns

Maximus ST

M ARROW VAN HORNE 3

M Arrow Dream Maker 3 CF4