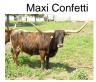

## **ELEMENTARY FTZ**

Date of Birth: 02/10/2019 Registration 1: UCI319984

Breeder: **RON & BARBARA MARQUESS** Owner: MICHAEL & ELIZABETH FRITZ

Elementary FTZ comes from a powerful maternal line featuring total-package animals with big bodies, great udders and, of course, long horns. Elementary has carried this legacy forward. She was 80" when she turned four and has already had three calves...talk about production!