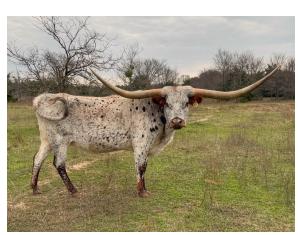

## **ELEMENTARY FTZ**

Date of Birth: 02/10/2019 Registration 1: UCI319984

Breeder: **RON & BARBARA MARQUESS** Owner: MICHAEL & ELIZABETH FRITZ

Elementary FTZ comes from a powerful maternal line featuring total-package animals with big bodies, great udders and, of course, long horns. Elementary has carried this legacy forward. She was 80" when she turned four and has already had three calves...talk about production!

80.0000 on 03/11/2023 TTT:

M ARROW CRACKER JACK

**ELEMENTARY FTZ** 

WATSON 858

Courtesy of Fritz Longhorns

Maximus ST

M ARROW VAN HORNE 3

M Arrow Dream Maker 3 CF4